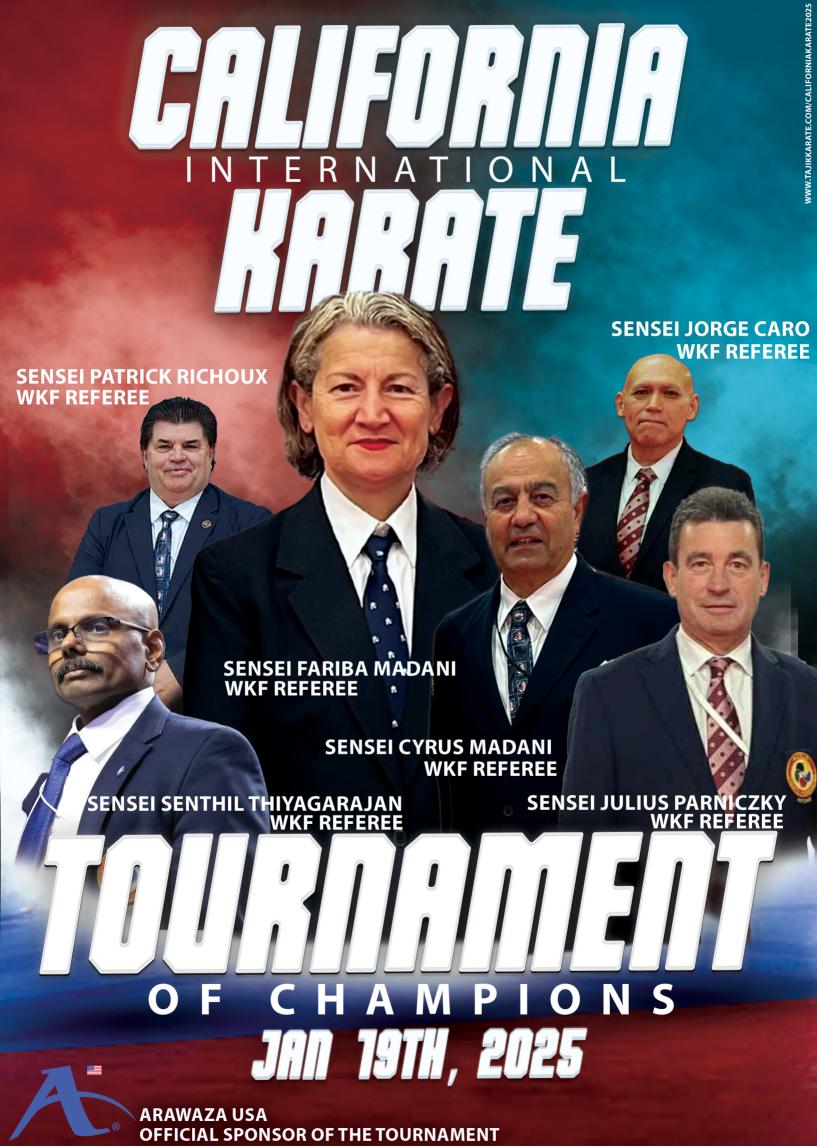

Sensei Alex Tajik

**Tournament Director** 

California Karate International Tournament of Champions 2025 is pleased to announce Sensei Fariba Madani, Secretary of the WKF Karate Referee Commission and USANKF Referee Chair, as the Referee Director for the California Karate International Tournament of Champions 2025.

**Sensei Fariba Madani** is an esteemed figure in the international karate community, and we are privileged to have her oversee the refereeing for this event. Her expertise and leadership will ensure the highest level of professionalism and fairness during the competition.

We are looking forward to an outstanding event under her direction.