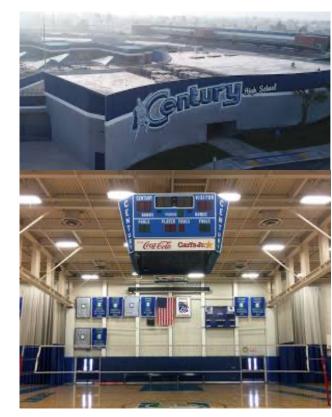

The tournament will be held at: **Century High 1401 S Grand Ave, Santa Ana, CA 92705**, **United States**. All registrations must be completed online at: <a href="https://www.taiikkarate.com/californiakarate2025">www.taiikkarate.com/californiakarate2025</a>

DATE: January 19th, 2025

**START TIME:** Doors open at 8:00 am Tournament will begin at 9:00 am.

**EVENT LOCATION:** Century High 1401, S Grand Ave, Santa Ana, CA 92705

REFEREE MEETING: 8:20 am

**ATHLETES:** Only athletes in the staging room